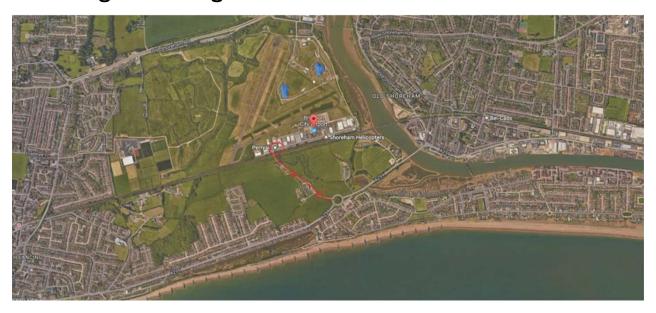

## **Directions to Perry Air**

## Via A259

FROM WORTHING FOLLOW DIRECTIONS TO SHOREHAM AND TURN LEFT AT THE ROUNDABOUT SIGNPOSTED TO THE AIRPORT, FOLLOW THIS ROAD, GO UNDER THE RAILWAY BRIDGE, AND IMMEDIATELY AFTER TURNING RIGHT OUR CAR PARK IS ON THE RIGHT AND OUR OFFICE ON THE LEFT.

FROM SHOREHAM FOLLOW DIRECTIONS TO WORTHING AND TURN RIGHT AT THE ROUNDABOUT SIGNPOSTED TO THE AIRPORT, FOLLOW THIS ROAD, GO UNDER THE RAILWAY BRIDGE, AND IMMEDIATELY AFTER TURNING RIGHT OUR CAR PARK IS ON THE RIGHT AND OUR OFFICE ON THE LEFT.

### Via A27

FROM THE BRIGHTON AREA ON A27, FOLLOW DIRECTIONS TO WORTHING AND TURN LEFT AT THE TRAFFIC LIGHTS AFTER SOUTHWICK TUNNELS. TAKE THE FIRST RIGHT AND FOLLOW THE PERIMETER ROAD AND FOLLOW THIS ROAD ALL THE WAY, PAST THE MAIN TERMINAL, TO THE END. OUR CAR PARK IS ON THE LEFT AND OUR OFFICE IS UPSTAIRS ON THE RIGHT.

FROM THE WORTHING AREA ON A27, FOLLOW DIRECTIONS TO BRIGHTON AND TURN RIGHT AT THE TRAFFIC LIGHTS AT THE AIRPORT ROAD SIGN, FIRST RIGHT AGAIN ONTO THE PERIMITER ROAD AND FOLLOW THIS ROAD ALL THE WAY, PAST THE MAIN TERMINAL BUILDING, TO THE END. OUR CAR PARK IS ON THE LEFT AND OUR OFFICE IS UPSTAIRS ON THE RIGHT.